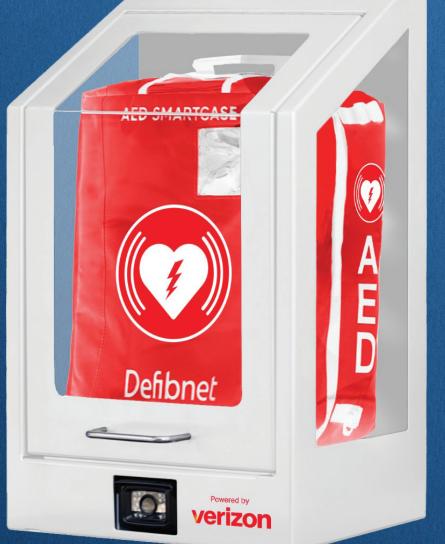

# ZAPMOUNT

INDOOR/OUTDOOR CABINET

The ZapMount is the perfect solution for workpaces and public spaces. It can be wall or post mounted and includes a CCTV camera for security.

#### SURVEILLANCE

One camera records video to deter vandalism and protect the unit.